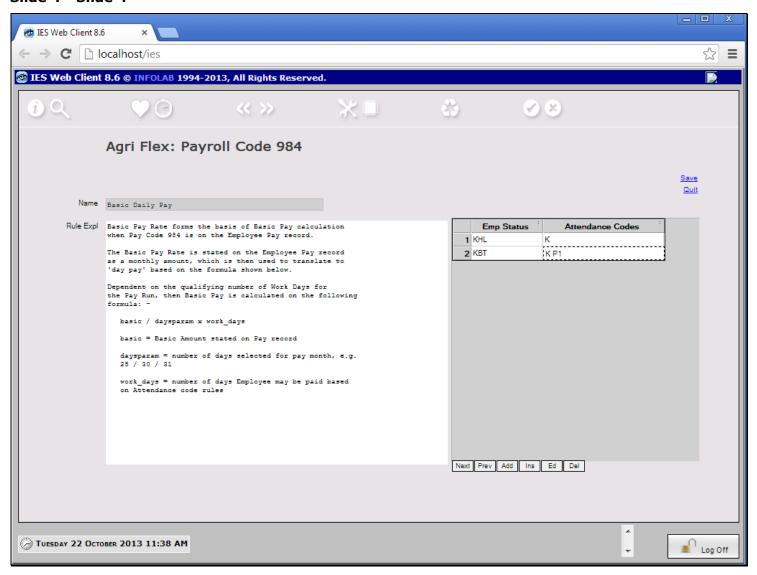

## Slide notes

All Employee Status types that use this Pay code should be listed at the Employee Status list, together with the Attendance codes that qualify for payment.