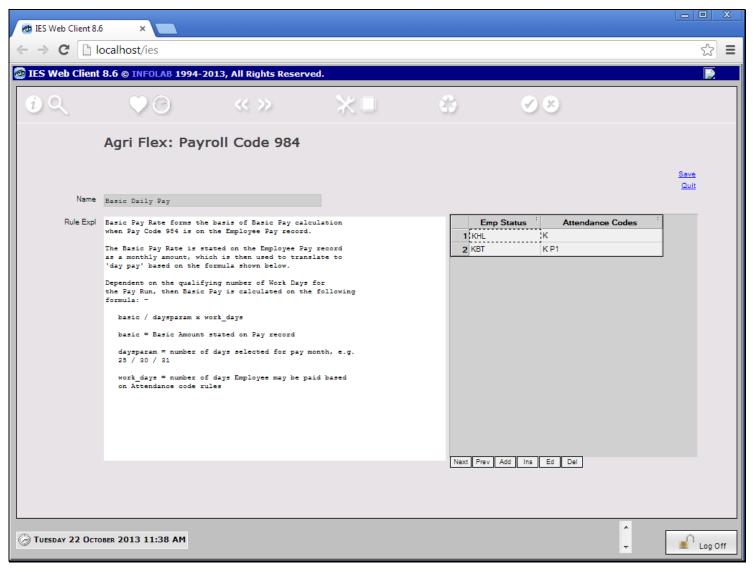

## Slide notes

All Employee Status types that use this Pay code should be listed at the Employee Status list, together with the Attendance codes that qualify for payment.