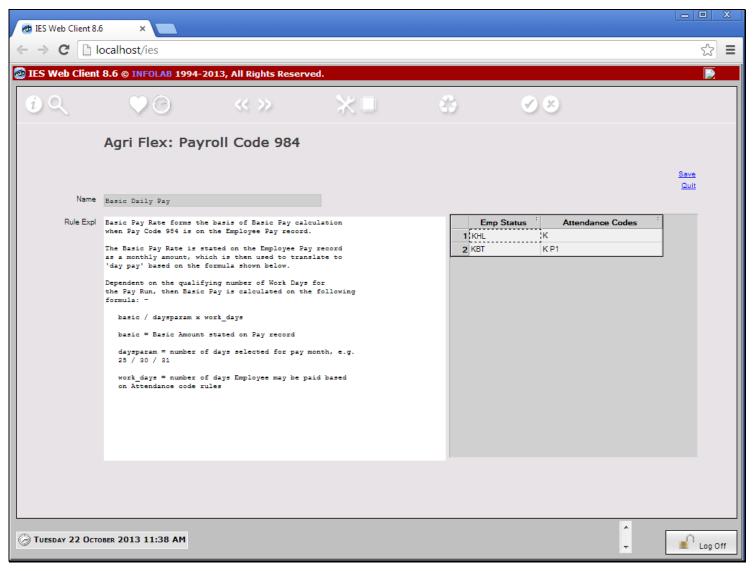

## Slide notes

Payment is based on number of days worked with a qualifying Attendance Code, derived from the Basic Salary stated on the Employee Pay record. The rule explains how this works.