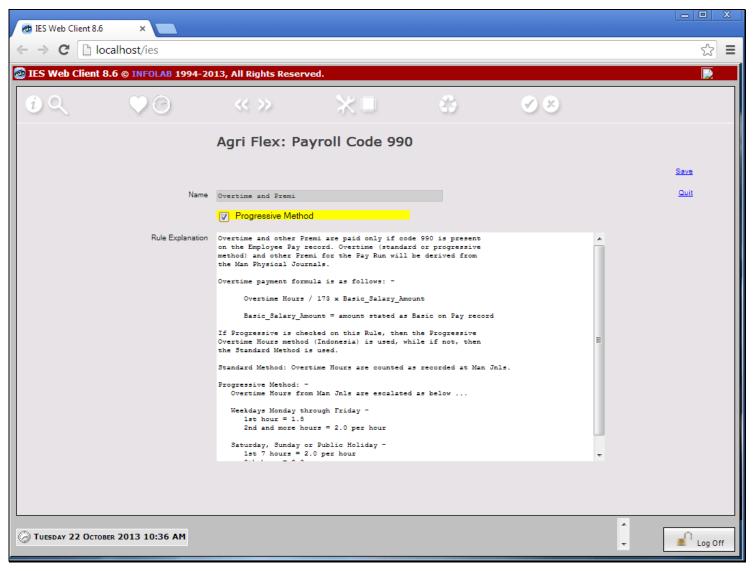

#### Slide notes

The Rule Explanation makes clear what the difference is between the Direct and Progressive Overtime hours methods. When the Progressive method is checked on this Rule, then all overtime will be calculated on the Progressive method, otherwise all overtime will be calculated on the Standard method.