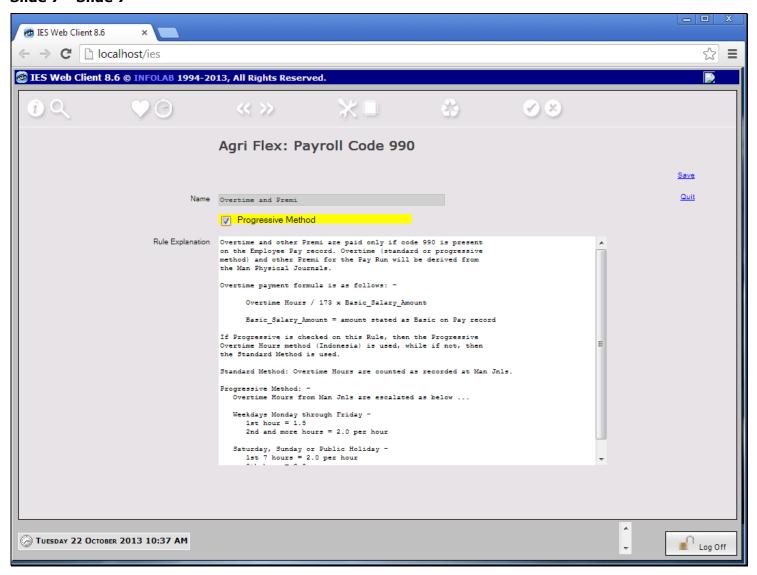

#### Slide notes

The Rule Explanation makes clear what the difference is between the Direct and Progressive Overtime hours methods. When the Progressive method is checked on this Rule, then all overtime will be calculated on the Progressive method, otherwise all overtime will be calculated on the Standard method.