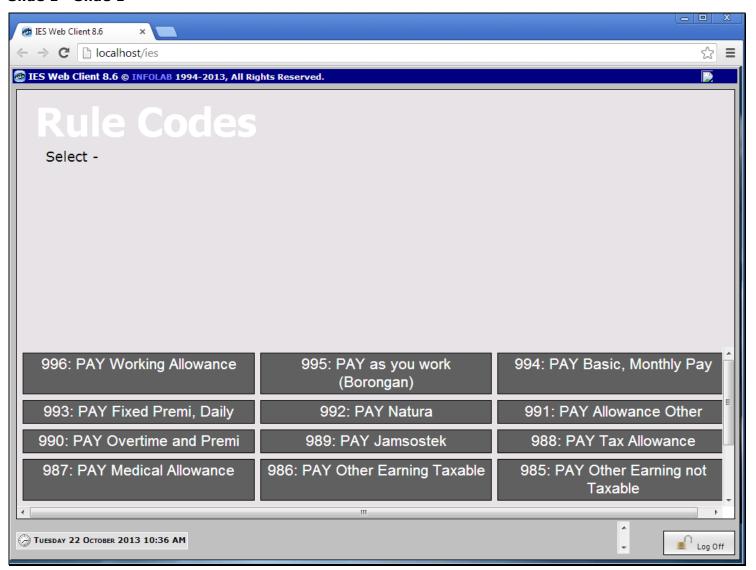

#### Slide notes

Pay Code 990 for Overtime and Premi is a Primary Earning code that may be loaded onto an Employee Status type. Overtime and direct Premi are recorded at the Man Physical Journals, but the Employee will only be paid for Overtime and direct Premi if this earning code is loaded onto the Employee Status type that the Employee subscribes to.