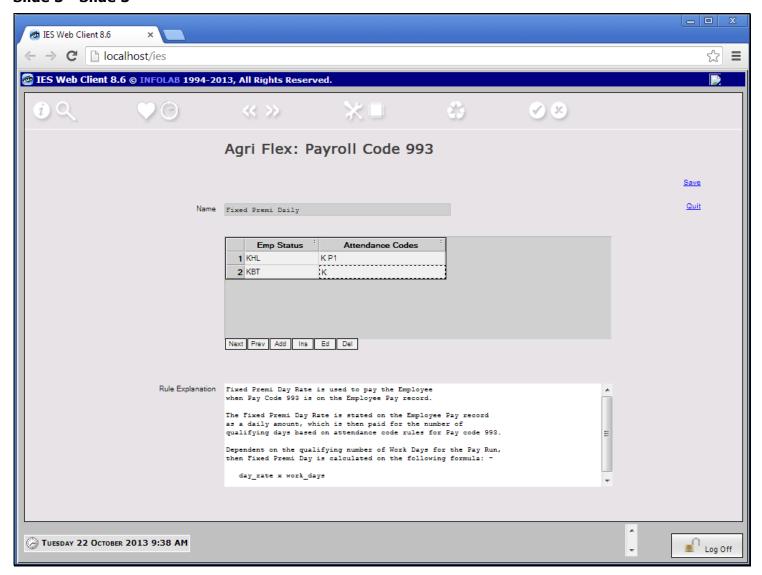

## Slide notes

All Employee Statuses that will attract this Earning Code should be listed at the Employee Status list, together with qualifying attendance codes. The Daily Rate to use for any Employee will be stated on the Employee Pay record, and depending on the Employee Status and the listed attendance codes, the Employee will be paid a Fixed Premi per day.