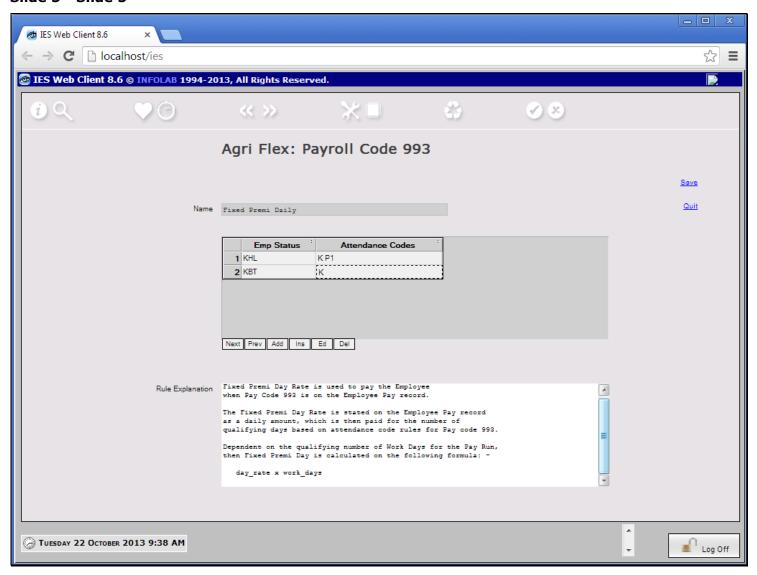

## Slide notes

All Employee Statuses that will attract this Earning Code should be listed at the Employee Status list, together with qualifying attendance codes. The Daily Rate to use for any Employee will be stated on the Employee Pay record, and depending on the Employee Status and the listed attendance codes, the Employee will be paid a Fixed Premi per day.