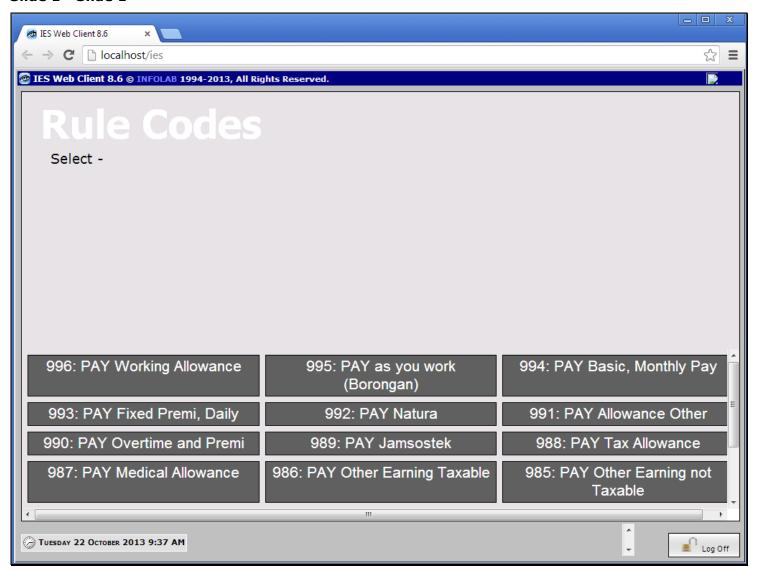

#### Slide notes

Pay Code 993 for Fixed Premi, Daily, is a Primary Earning Code that may be loaded for an Employee Status.