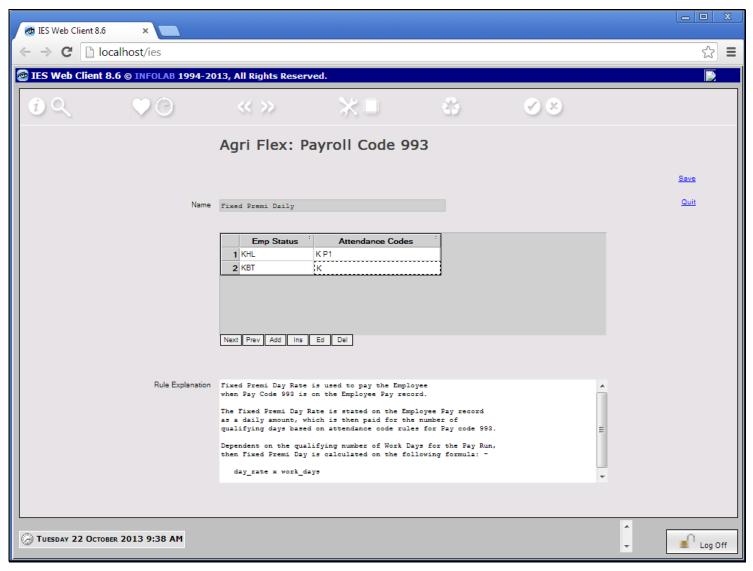

## Slide notes

All Employee Statuses that will attract this Earning Code should be listed at the Employee Status list, together with qualifying attendance codes. The Daily Rate to use for any Employee will be stated on the Employee Pay record, and depending on the Employee Status and the listed attendance codes, the Employee will be paid a Fixed Premi per day.